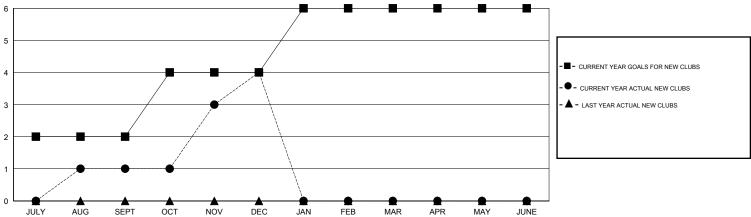

## GOALS AND ACTUAL NEW CLUBS CUMULATIVE

| <b>■-</b> c | URRENT YEAR GOALS FOR NEW |
|-------------|---------------------------|
| /FMRFI      | 28                        |

CURRENT YEAR ACTUAL MEMBERS

- ▲ - LAST YEAR ACTUAL MEMBERS