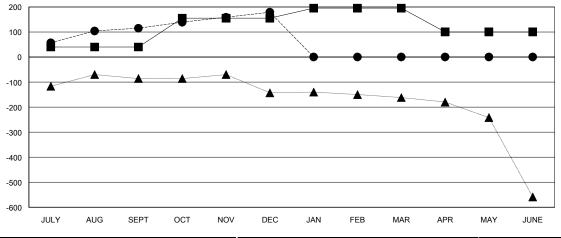

## GMT: ER GURUNATHAN LOCATION INDIA GMT CA 6

| Members               |                    |                                     |                    |                  |  |  |  |
|-----------------------|--------------------|-------------------------------------|--------------------|------------------|--|--|--|
| RESULTS FOR 2016-2017 |                    |                                     |                    |                  |  |  |  |
| QUARTER               | NEW MEMBER<br>GOAL | CHARTER AND<br>NEW MEMBERS<br>ADDED | DROPPED<br>MEMBERS | NET<br>GAIN/LOSS |  |  |  |
| JULY/AUG/SEPT         | 40                 | 227                                 | 112                | 115              |  |  |  |
| OCT/NOV/DEC           | 115                | 132                                 | 68                 | 64               |  |  |  |
| JAN/FEB/MAR           | 40                 | 0                                   | 0                  | 0                |  |  |  |
| APR/MAY/JUNE          | -95                | 0                                   | 0                  | 0                |  |  |  |