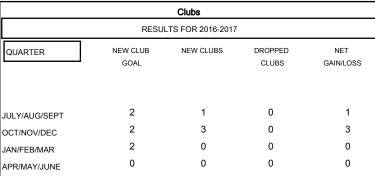

## MONTHLY MEMBERSHIP PROGRESS REPORT

## District 316 A

Results as of: 12/31/2016

## GMT: ER GURUNATHAN LOCATION INDIA GMT CA 6



| Members               |                    |                                     |                    |                  |  |  |  |
|-----------------------|--------------------|-------------------------------------|--------------------|------------------|--|--|--|
| RESULTS FOR 2016-2017 |                    |                                     |                    |                  |  |  |  |
| QUARTER               | NEW MEMBER<br>GOAL | CHARTER AND<br>NEW MEMBERS<br>ADDED | DROPPED<br>MEMBERS | NET<br>GAIN/LOSS |  |  |  |
| JULY/AUG/SEPT         | 40                 | 227                                 | 112                | 115              |  |  |  |
| OCT/NOV/DEC           | 115                | 132                                 | 68                 | 64               |  |